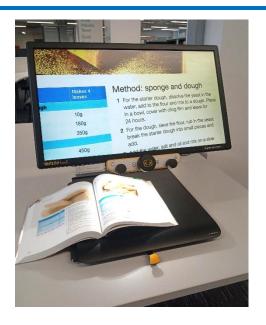

The following pages provide examples of the kinds of accessible services we have to support you.

**Screen Reader (Tycoch)** 

Allows you to magnify text, change page colour, and light pages up.