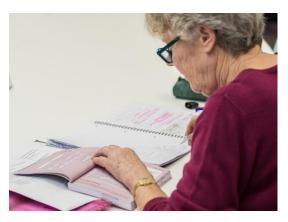

### **eReading**

Our software for reading eBooks and eJournals online enables you to change font size and page colour.

1-to-1 Support

Every library has Assistants and Advisors to help and provide study support.