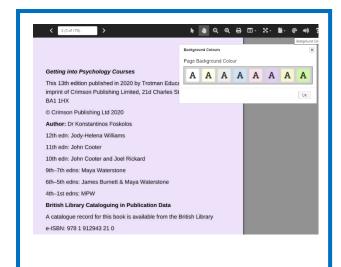

### **eReading**

Our software for reading eBooks and eJournals online enables you to change font size and page colour.

1-to-1 Support

Every library has Assistants and Advisors to help and provide study support.