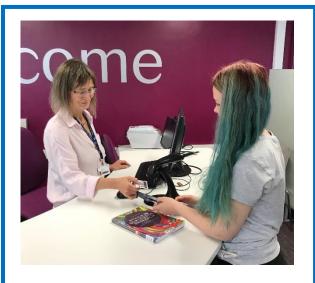

**Speak to Staff** 

You can speak to staff in various ways: in-person, via social media, email, over the phone, or through the use of anonymous feedback forms.

We would love to hear any feedback you have about,