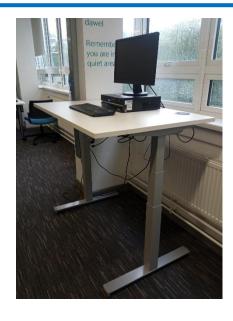

# **Height Adjustable Desks**

For wheel chair users or those who need to stand up whilst working at a PC.